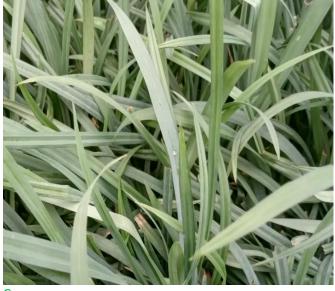

## Carex

## Gold band

- Handsome strap like leaves
- Banded at the edge with a rich golden

Evergold low clumping perennial sedge from Japan. Foliage is evergreen or semi-evergreen and arching

|                                                                                                                  |                                                                                               | Pennisetum         Vertigo         big and bold, with large purple, broad leaves. ; Ideal Conditions: Prefers full sun |
|------------------------------------------------------------------------------------------------------------------|-----------------------------------------------------------------------------------------------|------------------------------------------------------------------------------------------------------------------------|
| leymus                                                                                                           | <ul><li>Japonicus Minor</li><li>compact low growing form</li></ul>                            |                                                                                                                        |
| <ul><li>Blue Dune</li><li>Striking silver-blue foliage</li><li>Produces wheat-colored plumes in summer</li></ul> | <ul> <li>short narrow evergreen leaves</li> <li>very occasional pale lilac flowers</li> </ul> |                                                                                                                        |