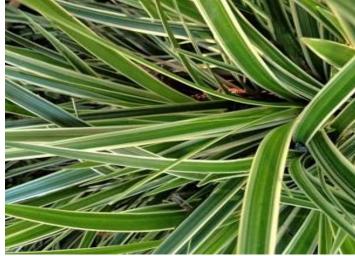

## Carex

## Gold band

- Handsome strap like leaves
- Banded at the edge with a rich golden

Evergold low clumping perennial sedge from Japan. Foliage is evergreen or semi-evergreen and arching

|                                                                                                                  |                                                                                               | Pennisetum         Vertigo         big and bold, with large purple, broad leaves. ; Ideal Conditions: Prefers full sun |
|------------------------------------------------------------------------------------------------------------------|-----------------------------------------------------------------------------------------------|------------------------------------------------------------------------------------------------------------------------|
| leymus                                                                                                           | <ul><li>Japonicus Minor</li><li>compact low growing form</li></ul>                            |                                                                                                                        |
| <ul><li>Blue Dune</li><li>Striking silver-blue foliage</li><li>Produces wheat-colored plumes in summer</li></ul> | <ul> <li>short narrow evergreen leaves</li> <li>very occasional pale lilac flowers</li> </ul> |                                                                                                                        |