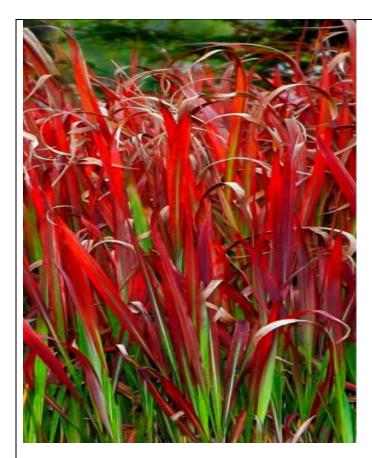

### Imperial Red Baron

- Briliant crimson Leaves
- Brazen foliage

Pennisetum Rubrum

- Has exceptionally long arching crimson plumes
- Topped with soft and fluffy red burgundy flowers

Pennisetum Hameln

- Showy silvery white foxtail flowers
- Bright green in summer, turn golden yellow in fall