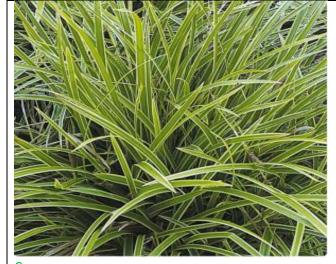

# Carex

## Blue Zinger

- White flowers
- Blue Grass-like
- Upright Bright blue blades
- Season: Summer