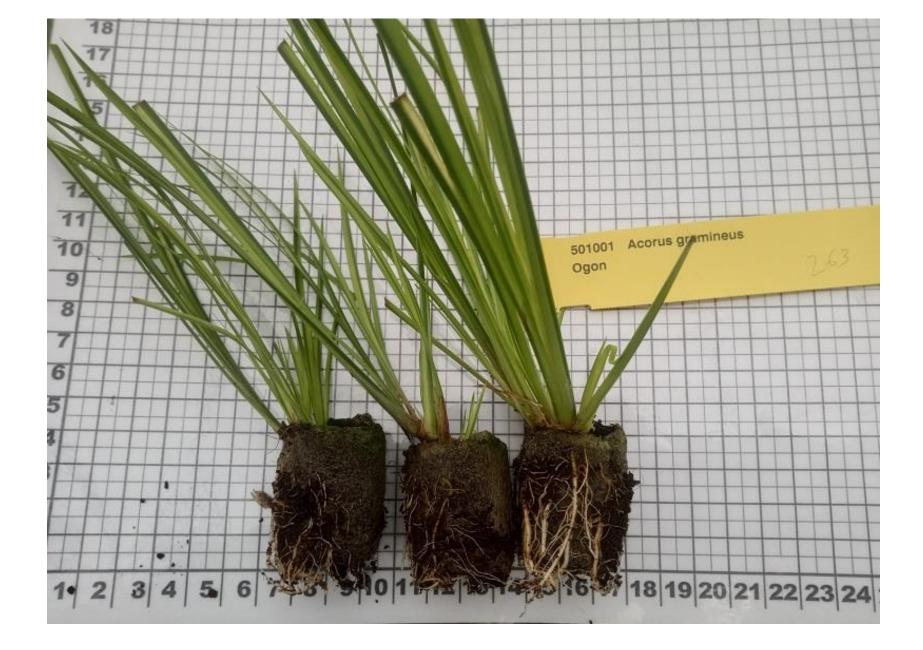

# Acorus

### Acorus gramineus Ogon

- Yellow-leaves grass like perennial •
- Cream-Green leaves ٠
- Season: Summer ٠