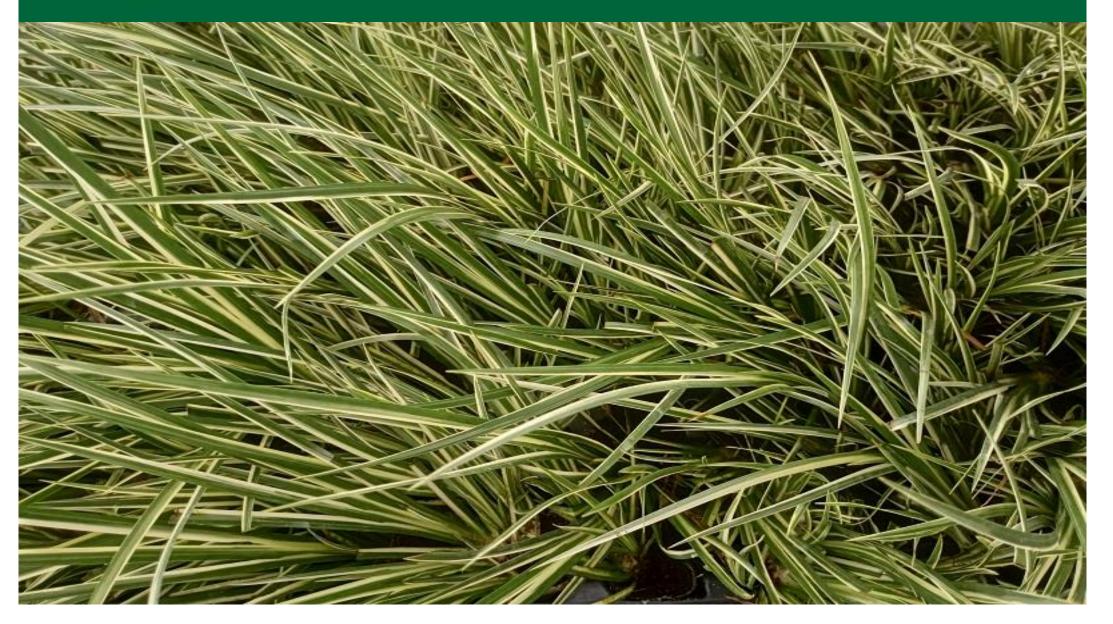

## Acorus Variegatus

- Cream-and white variegated plant •
- clumping grass •
- Season: Summer •