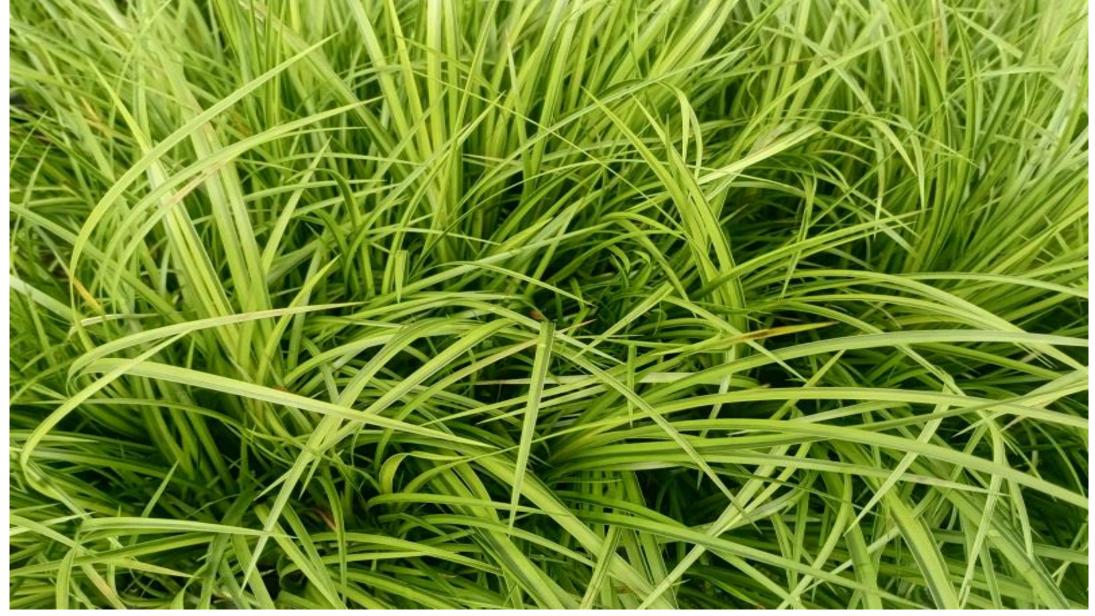

### Acorus gramineus Ogon

- Yellow-leaves grass like perennial •
- Cream-Green leaves ٠
- Season: Summer ٠