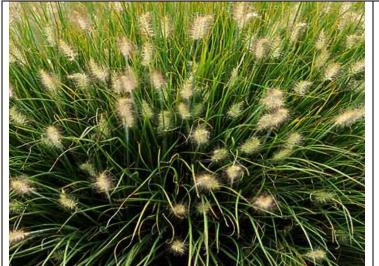

#### Pennisetum Little bunny

warm season ornamental grass which typically grows in graceful, spreading clumps from 2-3' tall and as wide. Features narrow, medium to deep green leaves (to 1/2" wide) in summer, changing to golden yellow in fall and fading to beige in late fall. Foliage usually remains attractive throughout the winter