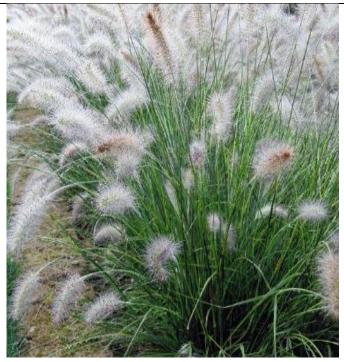

#### Pennisetum Little bunny

warm season ornamental grass which typically grows in graceful, spreading clumps from 2-3' tall and as wide. Features narrow, medium to deep green leaves (to 1/2" wide) in summer, changing to golden yellow in fall and fading to beige in late fall. Foliage usually remains attractive throughout the winter