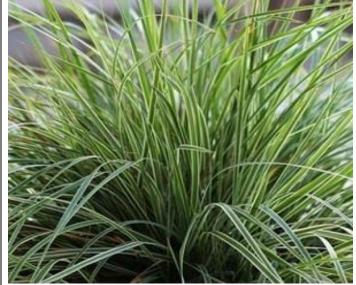

# Carex

## Blue Zinger

- White flowers
- Blue Grass-like
- Upright Bright blue blades
- Season: Summer