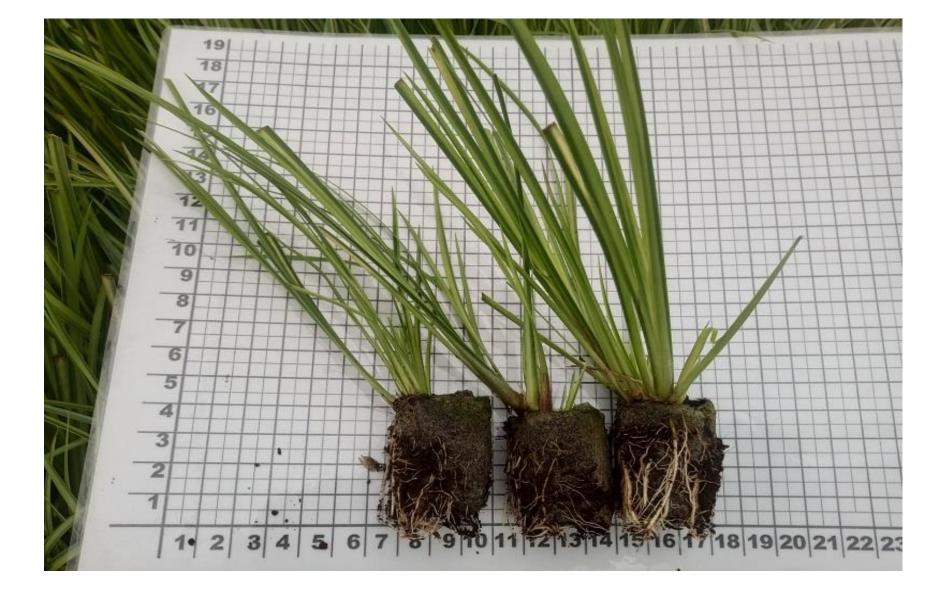

## **CUTTINGS AND YOUNG PLANTS**

Savanna flowers is a reliable supplier for cuttings and young plants. We have a wide range of species that we grow at our farm in Africa located close to the equator at Lake Naivasha at an altitude of 1,900m. This Catalogue show cases the various **grasses** we grow.