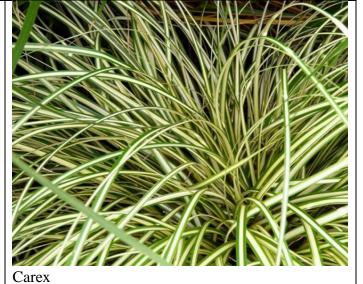

# Carex

#### Ice Band

- Narrow and shinny dark green leaves with bright white edges
- It bears inconspicuous brown flower spikes on long stems
- Season: Summer