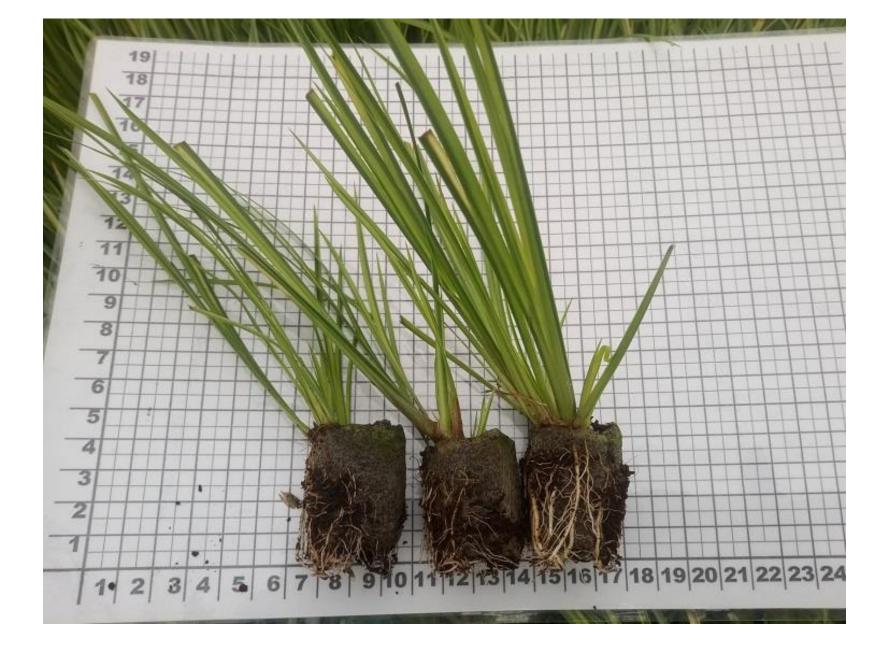

## **CUTTINGS AND YOUNG PLANTS**

Savanna flowers is a reliable supplier for cuttings and young plants. We have a wide range of species that we grow at our farm in Africa located close to the equator at Lake Naivasha at an altitude of 1,900m. This Catalogue show cases the various **grasses** we grow.