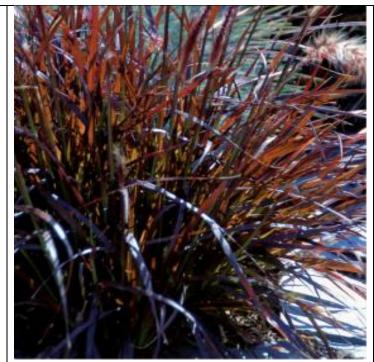

### Imperial Red Baron

- Briliant crimson Leaves
- Brazen foliage

Pennisetum Rubrum

- Has exceptionally long arching crimson plumes
- Topped with soft and fluffy red burgundy flowers

Pennisetum Hameln

- Showy silvery white foxtail flowers
- Bright green in summer, turn golden yellow in fall