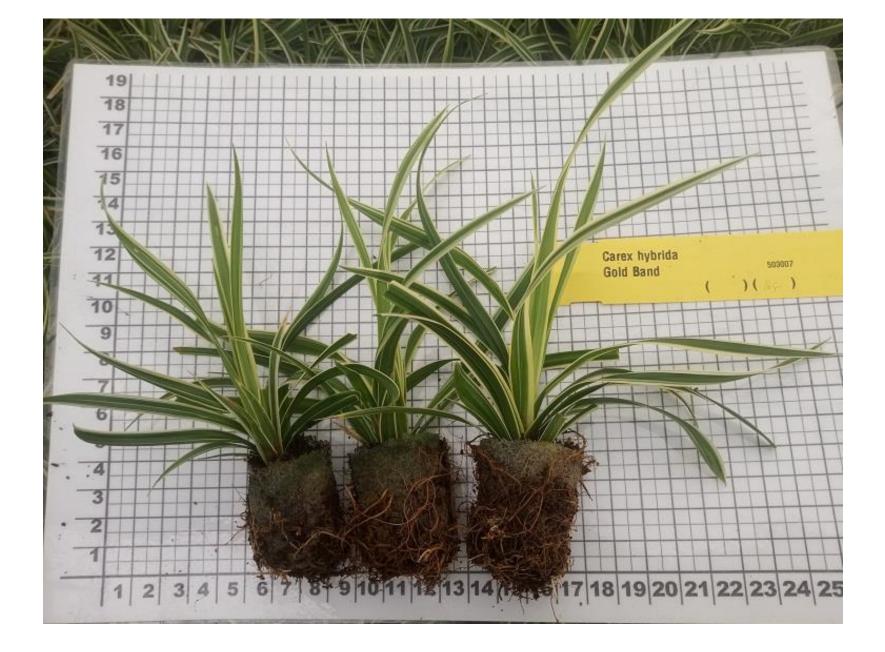

## Carex

## Gold band

- Handsome strap like leaves
- Banded at the edge with a rich golden

Evergold low clumping perennial sedge from Japan. Foliage is evergreen or semi-evergreen and arching

|                                                                                                                  |                                                                                               | Pennisetum         Vertigo         big and bold, with large purple, broad leaves. ; Ideal Conditions: Prefers full sun |
|------------------------------------------------------------------------------------------------------------------|-----------------------------------------------------------------------------------------------|------------------------------------------------------------------------------------------------------------------------|
| leymus                                                                                                           | <ul><li>Japonicus Minor</li><li>compact low growing form</li></ul>                            |                                                                                                                        |
| <ul><li>Blue Dune</li><li>Striking silver-blue foliage</li><li>Produces wheat-colored plumes in summer</li></ul> | <ul> <li>short narrow evergreen leaves</li> <li>very occasional pale lilac flowers</li> </ul> |                                                                                                                        |