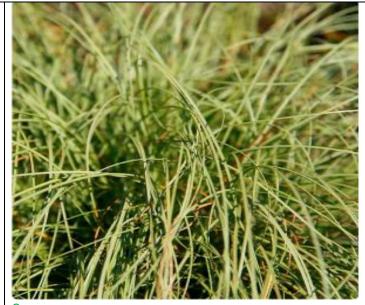

#### Carex

## Comans frosted curls

- Dwarf ornamental grass
- with a rounded and drooping shape
- It loves full sun